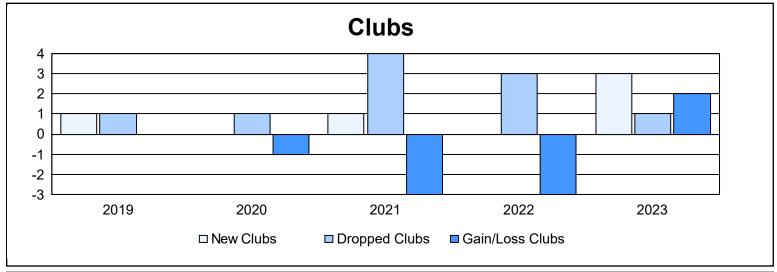

District LA 5 As of June 2023 Cumulative

| Year      | New<br>Clubs | Dropped<br>Clubs | Gain/<br>Loss<br>Clubs | New<br>Members | Charter<br>Members | Reinstate<br>Members | Transfer<br>Members | Total<br>Member<br>Added | Total<br>Members<br>Dropped | Gain/<br>Loss<br>Members |
|-----------|--------------|------------------|------------------------|----------------|--------------------|----------------------|---------------------|--------------------------|-----------------------------|--------------------------|
| 2018-2019 | 1            | 1                | 0                      | 71             | 48                 | 5                    | 0                   | 124                      | 231                         | -107                     |
| 2019-2020 | 0            | 1                | -1                     | 181            | 4                  | 13                   | 18                  | 216                      | 173                         | 43                       |
| 2020-2021 | 1            | 4                | -3                     | 121            | 37                 | 18                   | 2                   | 178                      | 239                         | -61                      |
| 2021-2022 | 0            | 3                | -3                     | 98             | 11                 | 29                   | 1                   | 139                      | 207                         | -68                      |
| 2022-2023 | 3            | 1                | 2                      | 171            | 82                 | 28                   | 1                   | 282                      | 196                         | 86                       |
| Average   | 1            | 2                | -1                     | 128            | 36                 | 19                   | 4                   | 188                      | 209                         | -21                      |